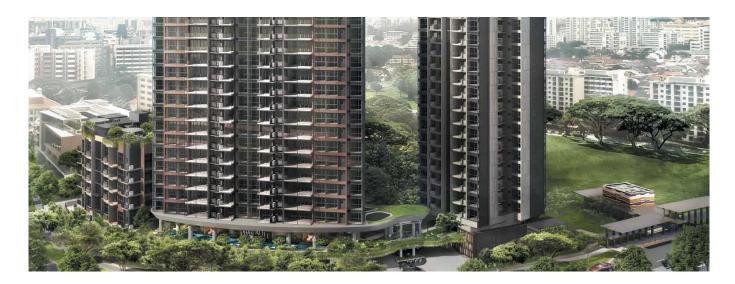

## USD 1373100.00

4 Schlafzimmer 3 Badezimmer

Grundstücksfläche

Nestled in the heart of Mattar road, The Antares lights up the tranquil neighbourhood with its contemporary and timeless architectural designs. Comprising of four blocks of a total of 265 apartments ranging from 1- to 4-bedroom apartments, it offers respite for those looking to disconnect from the daily hustle and bustle of city life. At the same time, it is able to satisfy the needs and desires of modern urbanites with its close proximity to the city centre. Like a true alpha star, it simply shines. expected date of completion: 2025