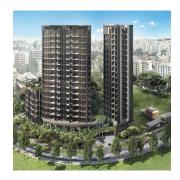

## USD 1373100.00

4 Schlafzimmer 3 Badezimmer

Grundstücksfläche

Nestled in the heart of Mattar road, The Antares lights up the tranquil neighbourhood with its contemporary and timeless architectural designs. Comprising of four blocks of a total of 265 apartments ranging from 1- to 4-bedroom apartments, it offers respite for those looking to disconnect from the daily hustle and bustle of city life. At the same time, it is able to satisfy the needs and desires of modern urbanites with its close proximity to the city centre. Like a true alpha star, it simply shines. expected date of completion: 2025