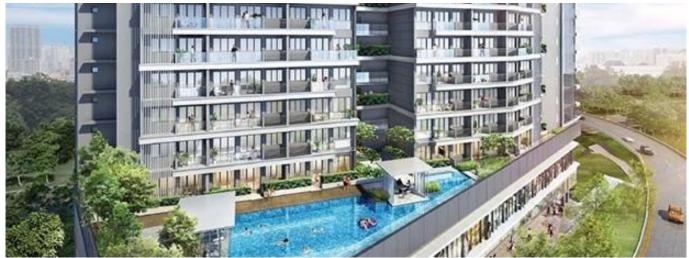

## Freehold Mixed Development At The Rise

Vereinigte Arabische Emirate, Dubai, Dubai, Oxley Rise, , ,

☐ 1195 qft ☐ 12 Zimmer ☐ 6 Schlafzimmer → 6 Badezimmer

Grundstücksfläche

The Rise at Oxley is a freehold mixed development located at 71 Oxley Rise, Singapore 238698 in District 09. This development comprises of 29 commercial units and 120 residential units, with layouts ranging from one to four bedroom and penthouses. TOP is estimated to be obtained in 2022.