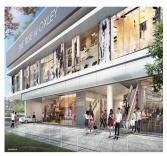

## Freehold Mixed Development At The Rise

Vereinigte Arabische Emirate, Dubai, Dubai, Oxley Rise, , ,

☐ 1195 qft ☐ 12 Zimmer ☐ 6 Schlafzimmer → 6 Badezimmer

Grundstücksfläche

The Rise at Oxley is a freehold mixed development located at 71 Oxley Rise, Singapore 238698 in District 09. This development comprises of 29 commercial units and 120 residential units, with layouts ranging from one to four bedroom and penthouses. TOP is estimated to be obtained in 2022.