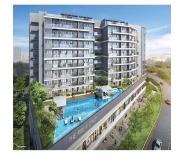

## Freehold Mixed Development At The Rise

Vereinigte Arabische Emirate, Dubai, Dubai, Oxley Rise, , ,

☐ 1195 qft ☐ 12 Zimmer ☐ 6 Schlafzimmer → 6 Badezimmer

Grundstücksfläche

The Rise at Oxley is a freehold mixed development located at 71 Oxley Rise, Singapore 238698 in District 09. This development comprises of 29 commercial units and 120 residential units, with layouts ranging from one to four bedroom and penthouses. TOP is estimated to be obtained in 2022.