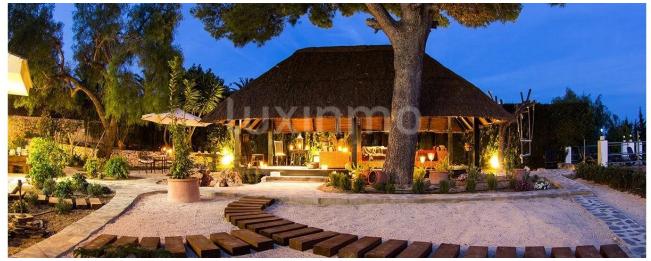

## Property export

From the moment we access this villa we realize that we are in a totally different and unique villa. This Mediterranean style villa offers a lot of privacy and is located in a very quiet area but close to all services. The plot is very spacious and is fully fenced and harmoniously landscaped in a Mediterranean style offering different resting areas such as the large African style 'hut' or the pool area with its large terrace, as well as the area to grow fruits and vegetables. The house is divided into two floors, the ground floor stands out for its spaciousness and natural light in all rooms and the absence of corridors, on this floor is the spacious and equipped kitchen with its two professional fire zones to the height of this house, the dining room has a fireplace and area with table for many people and the living room with professional pool table with another fireplace, the library with access to a covered terrace and the other main terrace covered by the pool and oriented to the south. On the upper floor there are 4 bedrooms each with its own bathroom with shower, 3 of these bedrooms have access to a south facing terrace with panoramic views of Calpe. As for equipment, the apartment has a large pool surrounded by a terrace area for sunbathing and next to this the large barbecue with covered dining area where you can enjoy the company of friends, the rest of the equipment is composed of a square cover for 2 cars and water tank of 30,000ltr. For those who think about investing comment that the house has the necessary conditions to be able to transform into a small hotel or Bed and Breackfast. For more information about this villa, do not hesitate to contact Luxinmo