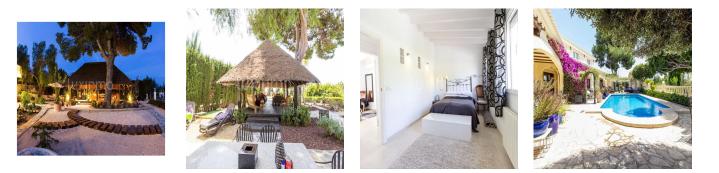

## Property export

From the moment we access this villa we realize that we are in a totally different and unique villa. This Mediterranean style villa offers a lot of privacy and is located in a very quiet area but close to all services. The plot is very spacious and is fully fenced and harmoniously landscaped in a Mediterranean style offering different resting areas such as the large African style 'hut' or the pool area with its large terrace, as well as the area to grow fruits and vegetables. The house is divided into two floors, the ground floor stands out for its spaciousness and natural light in all rooms and the absence of corridors, on this floor is the spacious and equipped kitchen with its two professional fire zones to the height of this house, the dining room has a fireplace and area with table for many people and the living room with professional pool table with another fireplace, the library with access to a covered terrace and the other main terrace covered by the pool and oriented to the south. On the upper floor there are 4 bedrooms each with its own bathroom with shower, 3 of these bedrooms have access to a south facing terrace with panoramic views of Calpe. As for equipment, the apartment has a large pool surrounded by a terrace area for sunbathing and next to this the large barbecue with covered dining area where you can enjoy the company of friends, the rest of the equipment is composed of a square cover for 2 cars and water tank of 30,000ltr. For those who think about investing comment that the house has the necessary conditions to be able to transform into a small hotel or Bed and Breackfast. For more information about this villa, do not hesitate to contact Luxinmo