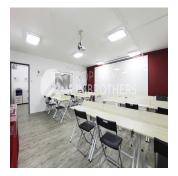

## USD 1158400.00

□ 2357 gft □ 0 Zimmer

🗐 0 Schlafzimmer 🕛 0 Badezimmer

0 qft Grundstücksfläche O Autostellplätze

We have a Rare, Freehold B1 Industrial Factory for Sale. The entire property measures 2,357sqft and includes a mezzanine floor that is convenient for business owners to house BOTH an office and a factory operation under one roof. Ceiling height is approximately 5.47m and is currently fully fitted. Ground floor features 1 office, a classroom and toilet while the Mezzanine office size is approximately: 10m x 8.2m and consists of 2 office rooms and a toilet. It's great for your own use or investment and is currently tenanted till December 2019. Maintenance fees are only \$1300 per qtr and features amenities like BBQ pits, a swimming pool and gym within the development itself, allowing you better work-life balance. Interested? Contact us for a viewing today!