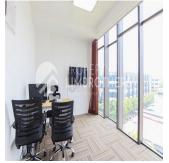

## USD 1158400.00

□ 2357 gft □ 0 Zimmer

🗐 0 Schlafzimmer 🕛 0 Badezimmer

0 qft Grundstücksfläche O Autostellplätze

We have a Rare, Freehold B1 Industrial Factory for Sale. The entire property measures 2,357sqft and includes a mezzanine floor that is convenient for business owners to house BOTH an office and a factory operation under one roof. Ceiling height is approximately 5.47m and is currently fully fitted. Ground floor features 1 office, a classroom and toilet while the Mezzanine office size is approximately: 10m x 8.2m and consists of 2 office rooms and a toilet. It's great for your own use or investment and is currently tenanted till December 2019. Maintenance fees are only \$1300 per qtr and features amenities like BBQ pits, a swimming pool and gym within the development itself, allowing you better work-life balance. Interested? Contact us for a viewing today!