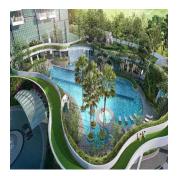

## 250 Residential Apartment In 8 St Thomas

Ukraine, Kyiv, Kyiv, St Thomas Walk, 8, 238113,

□ 389 qft □ 8 Zimmer □ 4 Schlafzimmer □ 4 Badezimmer

Grundstücksfläche

8 St Thomas is a freehold development brought to you by Bukit Sembawang Estates Limited. It comprises 250 residential units, ranging from 1-4 bedroom with 2 penthouse units. Expected Legal Completion Date: 31 July 2022 About The Developer 8 St Thomas is developed by Bukit Sembawang Estates Limited. It is a reowned developer with over half a century of experience. Their past portfolio of real estate developments include Watercove and Nim Collection. 8 St Thomas Facilities Soothe your soul in a resplendent eco-paradise, artfully constructed with the environment in mind. It features facilities such as Sunshine Deck, Lap Pool, Spa Alcove, Gymnasium, Steam Room and Fitness Corner.

Gymnasium Steam Room Fitness Corner Tennis Court Sunshine Deck Water Feature Children's Funplay Lap Pool Lounge Pool Spa Alcove Kids Splash Sanctuary Pool Garden Trail (Upper Deck) Garden Barbecue Pavilion