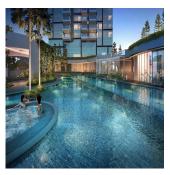

## 250 Residential Apartment In 8 St Thomas

Ukraine, Kyiv, Kyiv, St Thomas Walk, 8, 238113,

□ 389 qft □ 8 Zimmer □ 4 Schlafzimmer □ 4 Badezimmer

Grundstücksfläche

8 St Thomas is a freehold development brought to you by Bukit Sembawang Estates Limited. It comprises 250 residential units, ranging from 1-4 bedroom with 2 penthouse units. Expected Legal Completion Date: 31 July 2022 About The Developer 8 St Thomas is developed by Bukit Sembawang Estates Limited. It is a reowned developer with over half a century of experience. Their past portfolio of real estate developments include Watercove and Nim Collection. 8 St Thomas Facilities Soothe your soul in a resplendent eco-paradise, artfully constructed with the environment in mind. It features facilities such as Sunshine Deck, Lap Pool, Spa Alcove, Gymnasium, Steam Room and Fitness Corner.

Gymnasium Steam Room Fitness Corner Tennis Court Sunshine Deck Water Feature Children's Funplay Lap Pool Lounge Pool Spa Alcove Kids Splash Sanctuary Pool Garden Trail (Upper Deck) Garden Barbecue Pavilion