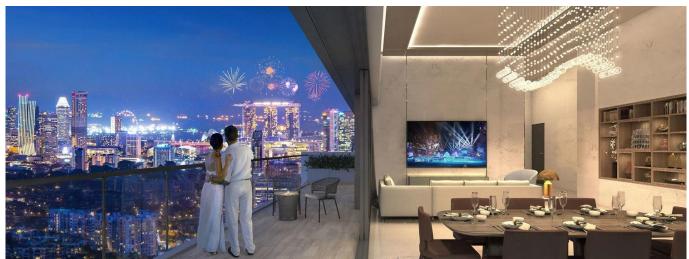

Penthouse

## 250 Residential Apartment In 8 St Thomas

Ukraine, Kyiv, Kyiv, St Thomas Walk, 8, 238113,

□ 389 qft □ 8 Zimmer □ 4 Schlafzimmer □ 4 Badezimmer

Grundstücksfläche

8 St Thomas is a freehold development brought to you by Bukit Sembawang Estates Limited. It comprises 250 residential units, ranging from 1-4 bedroom with 2 penthouse units. Expected Legal Completion Date: 31 July 2022 About The Developer 8 St Thomas is developed by Bukit Sembawang Estates Limited. It is a reowned developer with over half a century of experience. Their past portfolio of real estate developments include Watercove and Nim Collection. 8 St Thomas Facilities Soothe your soul in a resplendent eco-paradise, artfully constructed with the environment in mind. It features facilities such as Sunshine Deck, Lap Pool, Spa Alcove, Gymnasium, Steam Room and Fitness Corner.