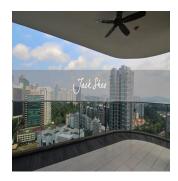

## 4 Bedroom Unit For Rent In Trilight

Hongkong, Hong Kong Island, Sheung Wan, , , ,

8 Zimmer

Grundstücksfläche

4 Schlafzimmer 4 Badezimmer

Trilight is located in the Newton area which is among Singapore's prime district. The condo is within short walking distance to 3 shopping malls and Newton MRT station. Newton MRT station is one station away from Orchard MRT. This unit is located on level 25 and boasts a panoramic view of the neighbourhood. The unit is spacious, bright and has a wrap around balcony that cuddles the living room and master bedroom. There is a wet and dry kitchen and a helper's room and bathroom. This is perfect for tenants who like high rise living and spacious units.