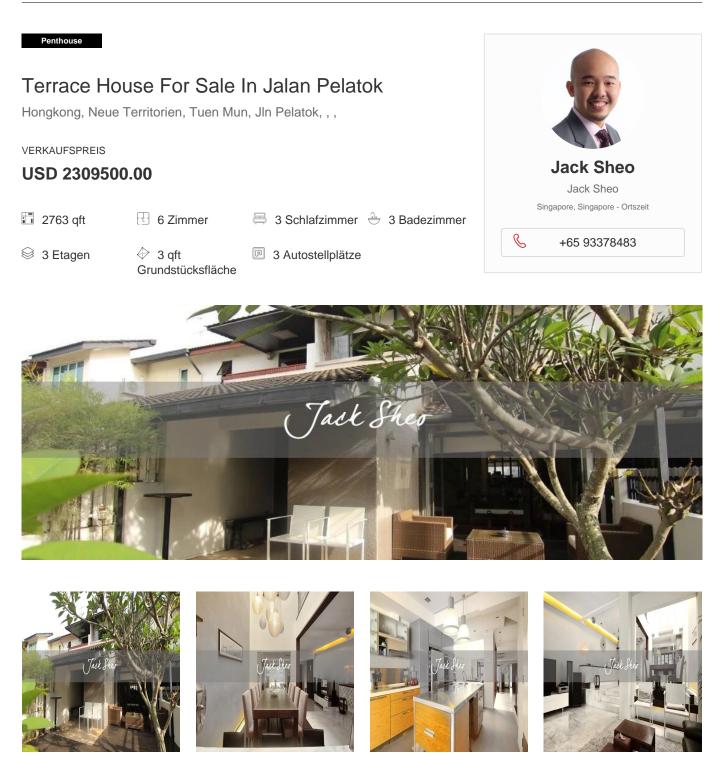

This is a beautifully renovated 2.5 storey inter terrace house located along Jalan Pelatok for sale. This area is also known as East View Garden. The unique selling points of this house. Under URA's landed housing plan, this area is zoned for 3 storeys mixed landed. That means this house can add on another storey (need to seek approval) if you ever need more space. There is UNTAPPED BONUS FLOOR AREA for whoever buys. This Jalan Pelatok house is just off the main road. This makes it easily accessible yet away from the traffic (noise) along the main Upper Changi Road. The main door (from inside looking out) has a south orientation. The house gets to enjoy natural breeze. The Upper Changi MRT station (downtown line) is only about 500m away. The Jalan Pelatok playground is just nearby. The land plot at this Jalan Pelaktok is squarish and regular. The house features an air well which lets natural light into the house. Unlike most inter terraces, this house is not dark at all. And yes, this is freehold land. Do not miss the sale of this beautiful inter-terrace. Come take a look and see for yourself.