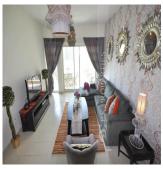

## USD 1100000.00

 2 Schlafzimmer 2 Badezimmer

Grundstücksfläche

Fully upgraded 2-bedroom apartment at The Greens - Al Arta 4, on 4th floor. Fully equipped kitchen with stove, fridge and freezer, washing machine, dishwasher, microwave, kettle, toaster and all cutlery and crockery; kitchen is open plan to living hall. Master bedroom has king size bed with en-suite bathroom and 2nd bedroom has a queen size bed with outside bathroom. Both of the bedrooms have built in wardrobes. Large living hall with sofa set, side tables, coffee table, with LCD TV and separate dining corner for 4 people.