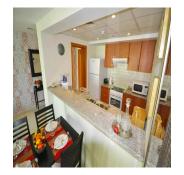

## USD 1100000.00

 2 Schlafzimmer 2 Badezimmer

Grundstücksfläche

Fully upgraded 2-bedroom apartment at The Greens - Al Arta 4, on 4th floor. Fully equipped kitchen with stove, fridge and freezer, washing machine, dishwasher, microwave, kettle, toaster and all cutlery and crockery; kitchen is open plan to living hall. Master bedroom has king size bed with en-suite bathroom and 2nd bedroom has a queen size bed with outside bathroom. Both of the bedrooms have built in wardrobes. Large living hall with sofa set, side tables, coffee table, with LCD TV and separate dining corner for 4 people.